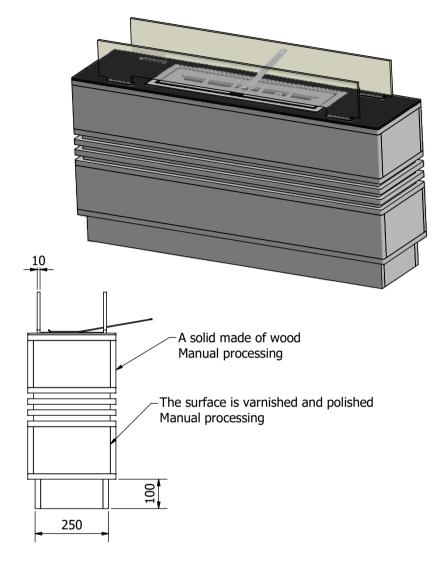

## ENG UPDATED 15.01.2018

| Floor fireplace LUNA                                                                                                                          |             |               |                          | Project No LUNA  Drawing No Drw.1 |
|-----------------------------------------------------------------------------------------------------------------------------------------------|-------------|---------------|--------------------------|-----------------------------------|
| Scale                                                                                                                                         | Format A3   | Drawn by Adam | Drawn Date<br>15/01/2018 | BIOPASJAB                         |
| Rev.                                                                                                                                          | Approved by | Rev. by       | Rev. Date                |                                   |
| This drawing is our exclusive property and may not without our consent be utilized, reproduced, transmitted or communicated to a third party. |             |               |                          |                                   |