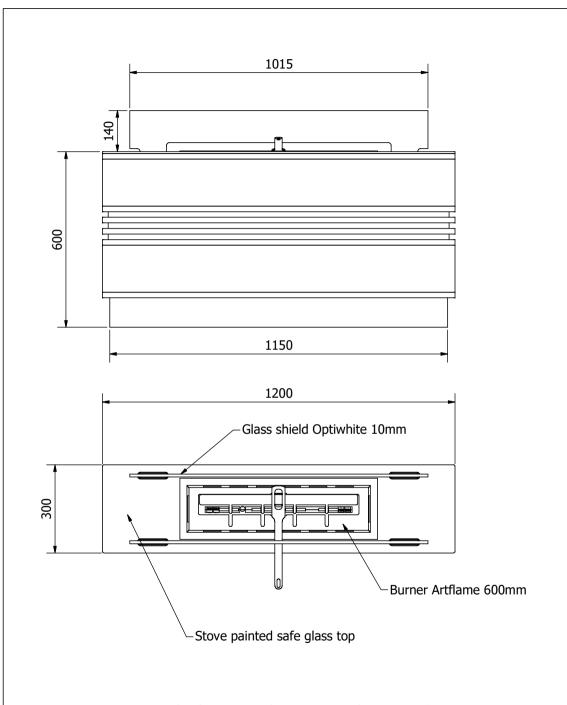

## ENG UPDATED 15.01.2018

| Floor fireplace LUNA                                                                                                                          |             |               |                          | Project No LUNA  Drawing No Drw.1 |
|-----------------------------------------------------------------------------------------------------------------------------------------------|-------------|---------------|--------------------------|-----------------------------------|
| Scale                                                                                                                                         | Format A3   | Drawn by Adam | Drawn Date<br>15/01/2018 | BIOPASJAB                         |
| Rev.                                                                                                                                          | Approved by | Rev. by       | Rev. Date                |                                   |
| This drawing is our exclusive property and may not without our consent be utilized, reproduced, transmitted or communicated to a third party. |             |               |                          |                                   |